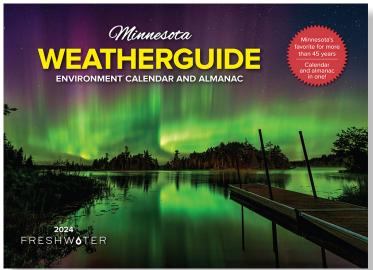

# Minnesota Weatherguide Environment™ Wall Calendar

#### It's a calendar and almanac in one!

56 spiral-bound pages (9.5"x13") that include daily sunrise/ sunset, moonrise/moonset, temperature and precipitation information; monthly phenology and astronomy information; meteorology and gardening features; stunning regional

# Fundraising that makes a difference for your organization *and* the environment

The Minnesota Weatherguide Environment™ Calendar and Almanac makes the perfect gift under \$20 for everyone on your list. They will appreciate it every day and use it all year long. The calendar includes daily information on sunrise/sunset times, moonrise/moonset, normal and record high/low temps, and record precipitation, along with moon phases, significant events and special dates, meteorology, phenology, astronomy, and amazing regional photography.

# WALL CALENDAR